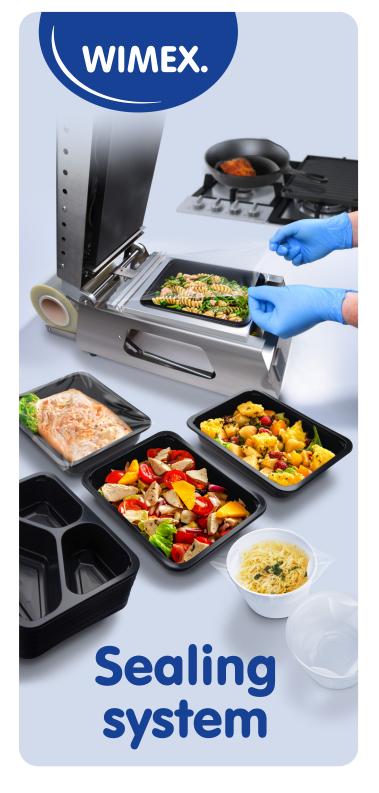

## and professional film-sealing

- easy tamper-proof sealing of ready-meal trays
- compact size to fit your work surface
- roll-feed, quick-change tray mounts, and auto film-cutter

#### Hermetically heat-sealed

#### Tray mounts for heat sealing

The tray-mount holds and supports the tray so that a perfect seal is created around each compartment. Compatible with most models of heat-sealer.

for meal trays 78401, 78501 PP906, PP908, PP910