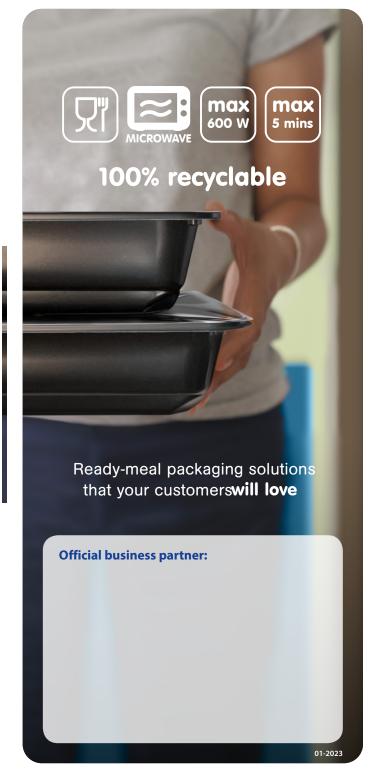

#### Ready-meal trays

Samples V0131

**The professional choice**. Robust, uniform-sized trays, with depth and compartment options, make storage and handling a breeze. Once filled, the trays are hermetically heat-sealed with a special film to prolong the shelf life of the contents, eliminate leakage, and seal each compartment separately from the others.

### HAPPY KITCHEN STAFF + HAPPY CUSTOMERS

- Snadná obsluha a údržba
- Easy to use and maintain
- Enhanced food safety
- Freeze or microwave
- Easy to unseal
- 100% recyclable

Sealing film

185 mm x 250 m

Easy to apply, even easier to remove thanks to the multilayer sealind-film with **PEEL EFFECT**.