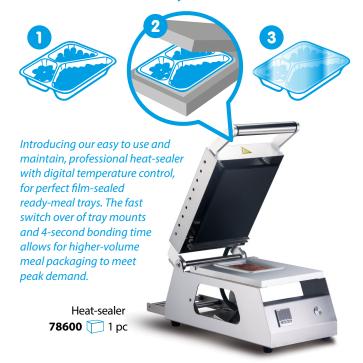

## and professional film-sealing

- easy tamper-proof sealing of ready-meal trays
- compact size to fit your work surface
- roll-feed, quick-change tray mounts, and auto film-cutter

#### Ready-meal trays

Samples V0131

**The professional choice**. Robust, uniform-sized trays, with depth and compartment options, make storage and handling a breeze. Once filled, the trays are hermetically heat-sealed with a special film to prolong the shelf life of the contents, eliminate leakage, and seal each compartment separately from the others.