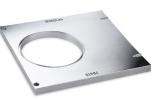

#### Tray mounts for heat sealing

The tray-mount holds and supports the tray so that a perfect seal is created around each compartment. Compatible with most models of heat-sealer.

for meal trays 78401, 78501 PP906, PP908, PP910

2-compartment **78612** 1 pc

for meal trays **78402, 78502** 

3-compartment **78613** 1 pc for meal trays

78403, 78503