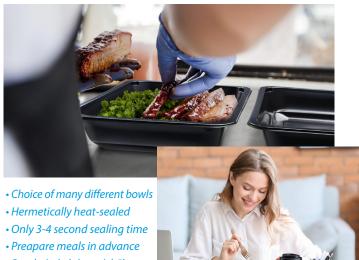

#### Hermetically heat-sealed

#### Ready-meal trays

Samples V0131

**The professional choice**. Robust, uniform-sized trays, with depth and compartment options, make storage and handling a breeze. Once filled, the trays are hermetically heat-sealed with a special film to prolong the shelf life of the contents, eliminate leakage, and seal each compartment separately from the others.

Uniform-size: 227x178 mm

1-compartment / 1100 ml **78401** 6 x 50 pcs

1-compartment / 1400 ml **78501** 6 x 50 pcs

extra rigid / 1330 ml **PP906** 10 x 50 pcs

2-compartment / 1070 ml **78402** 6 x 50 pcs

2-compartment / 1260 ml **78502** 6 x 50 pcs

extra rigid / 1205 ml **PP908** 10 x 50 pcs

3-compartment / 980 ml **78403** 6 x 50 pcs

3-compartment / 1120 ml **78503** 6 x 50 pcs

extra rigid / 1095 ml **PP910** 10 x 50 pcs